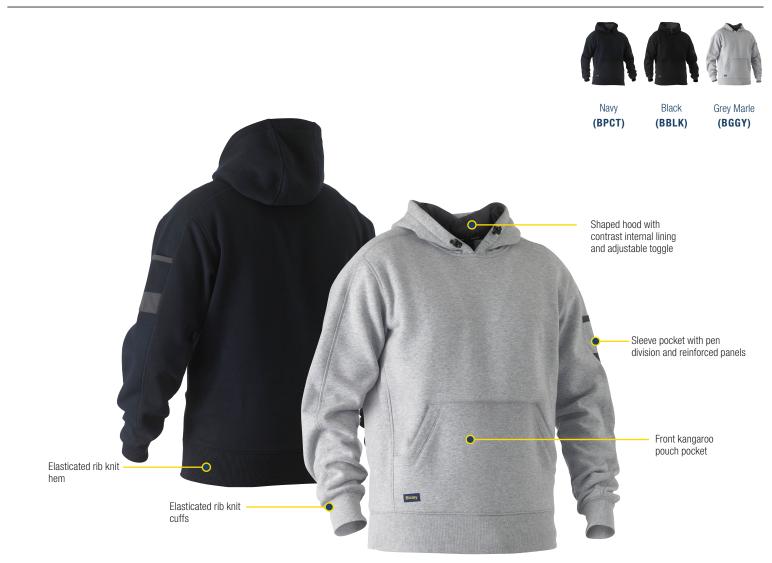

# **FEATURES**

- $\checkmark\,$  Low brushed fleece with a plush inner
- / Shaped hood with contrast internal lining and adjustable toggle
- / Front kangaroo pouch pocket
- Sleeve pocket with pen division and reinforced panels
- / Elasticated rib knit cuffs and hem

#### COLOURS

Black (BBLK) Navy (BPCT) Grey Marle (BGGY)